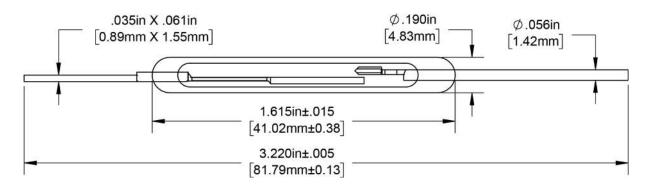

| Storage                    | °C              | -40 to +200 |  |  |

### **Magnetic Specifications**

| Pull - In Range | Ampere Turns  | 40-80    |
|-----------------|---------------|----------|
| Test Coil       | NARM RS-421-A | Coil III |

# **Physical/Operational Specifications**

| Capsule Volume   | Excluding Leads  | CC - nominal       | 0.8     |
|------------------|------------------|--------------------|---------|
| Contact Material |                  |                    | Rhodium |
| Operate Time     | Including Bounce | mSeconds - maximum | 3.00    |
| Release Time     |                  | mSeconds - maximum | 3.00    |



# Notes:

- (1) Specifications are not constant across entire magnetic range.
- (2) Customer must exercise care in handling, mounting, lead forming, and cutting to prevent damage to glass capsule and/or switch sensitivity.
- (3) For information about performance, custom configurations, mounting options or packaging contact our Sales department.
- (4) Information contained hereon is for informational purposes only and should not be deemed as accurate for a specific application. Consult factory for specific application information and/or latest revision.